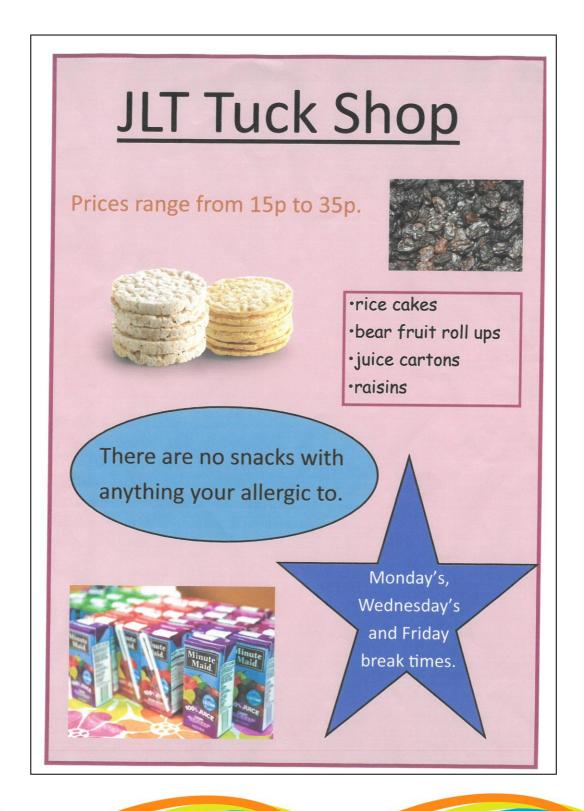

### tolearn togrow together

West Road Primary Academy, West Road, Moorends, Doncaster DN8 4LH Telephone: 01405 812734

The Junior Leadership Team will be running a Tuck Shop on Monday, Wednesday and Friday's. This half term it will be for KS1 children. Please see price list below

FRICE UST KSTTUCK SHOP JUXIOR UETPDERSHIB TETPAI

Caramel Rice Cakes - 20p
Salted Rice Cakes - 20p
Raisins = 10p
Bear Fruit Apple = 45p
Bear Fruit Raspberry - 45p
Bear Fruit Blackcurrant - 45p
Bear Fruit Mango - 45p
Bear Fruit Strawberry -45
Apple & Blackcurrant Juice = 35p
Apple & Pear Juice = 35p